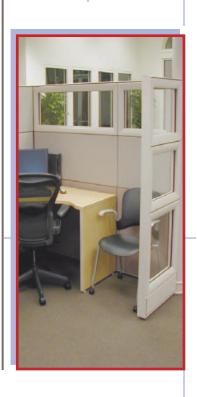

### New Systems Furniture Installation with an architectural permanence

Career Innovations - a medical professional company in Monmouth County - wanted their new project systems furniture to have the "look and feel" of architectural permanence. Contrada Panel Systems' solid 3" frame-and-tile system by Trendway was chosen for its aesthetics, its power & data handling capabilities and Contrada provided the comfort & style that Career Innovations was looking for.

#### butler office interiors

your office furniture solution

Trendway Contrada is a fully featured product line that includes Systems Furniture, Freestanding Furniture, Filing & Storage Units and Tables. Trendway Contrada System tiles come in a multitude of styles and sizes, including window, slat wall marker board. tackable fabric and pass-through.