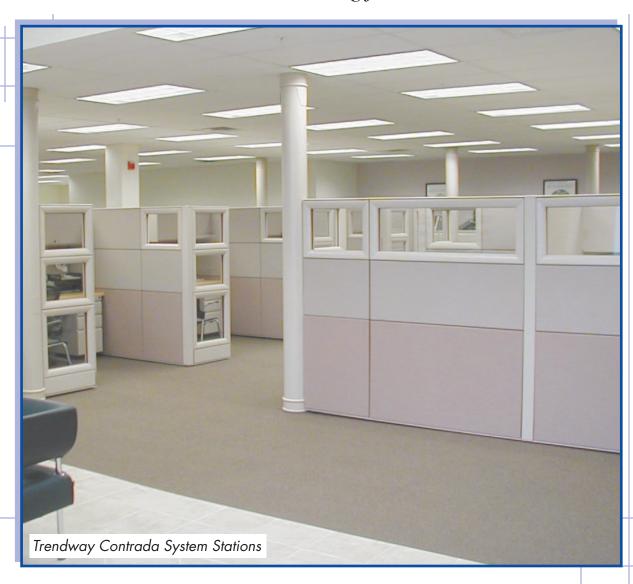

### New Systems Furniture Installation with an architectural permanence

Career Innovations - a medical professional company in Monmouth County - wanted their new project systems furniture to have the "look and feel" of architectural permanence. Contrada Panel Systems' solid 3" frame-and-tile system by Trendway was chosen for its aesthetics, its power & data handling capabilities and Contrada provided the comfort & style that Career Innovations was looking for.

#### butler office interiors

your office furniture solution

Trendway Contrada is a fully featured product line that includes Systems Furniture, Freestanding Furniture, Filing & Storage Units and Tables. Trendway Contrada System tiles come in a multitude of styles and sizes, including window, slat wall marker board. tackable fabric and pass-through.