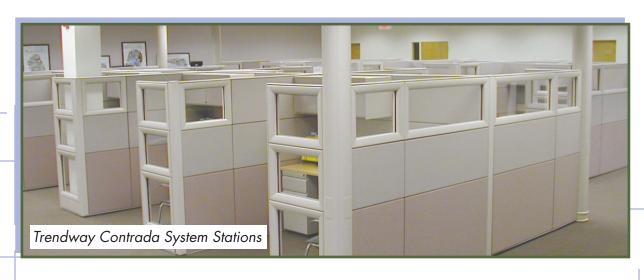

### New Systems Furniture Installation with an architectural permanence

Career Innovations - a medical professional company in Monmouth County - wanted their new project systems furniture to have the "look and feel" of architectural permanence. Contrada Panel Systems' solid 3" frame-and-tile system by Trendway was chosen for its aesthetics, its power & data handling capabilities and Contrada provided the comfort & style that Career Innovations was looking for.

#### butler office interiors

your office furniture solution

Trendway Contrada is a fully featured product line that includes Systems Furniture, Freestanding Furniture, Filing & Storage Units and Tables. Trendway Contrada System tiles come in a multitude of styles and sizes, including window, slat wall marker board. tackable fabric and pass-through.